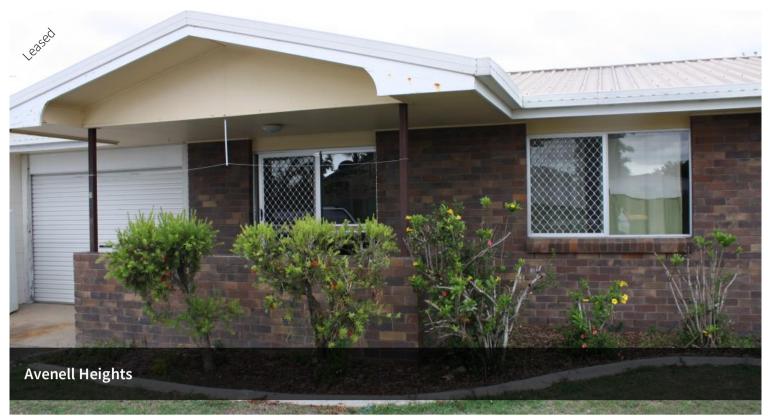

## 2 BEDROOM DUPLEX IN AVENELL HEIGHTS

This unit consists of 2 bedrooms with built in wardrobes in both bedrooms and ceiling fans throughout, security screens, open plan, dining/kitchen/lounge, maintained grounds, close to schools, shops and only minutes from the cbd and access to bus stops close by.