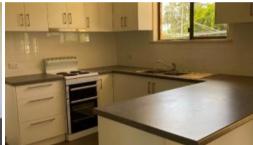

## 3 BEDROOM HOME CLOSE TO FACILITIES IN AVENELL HEIGHTS

This home has 3 bedrooms with built ins, and ceiling fans throughout. Open plan kitchen/ dining area and separate lounge. With a large outdoor area opening up into the rear fenced yard and with local shops and schools, this home is perfect for the family.