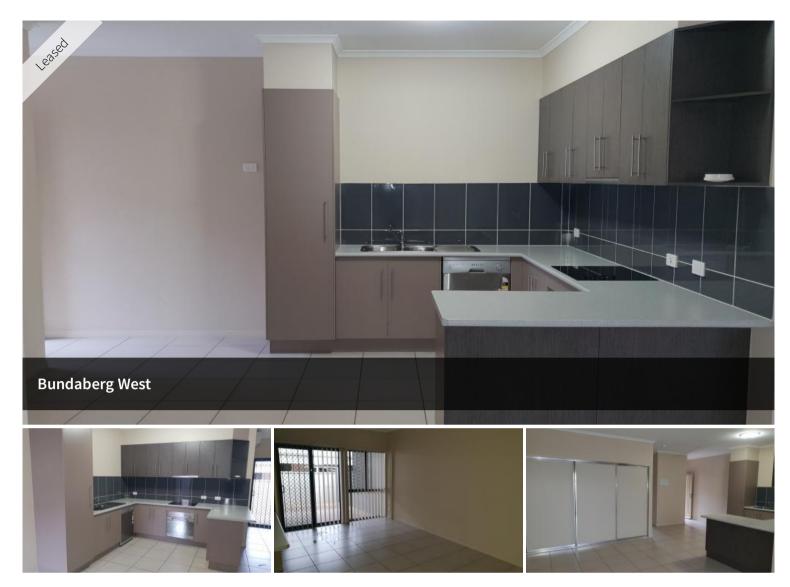

## SPACIOUS 2 BEDROOM UNIT CLOSE TO FACILITIES INCLUDING PRIVATE AND PUBLIC HOSPITALS

This unit is located in a quiet complex close to both the Bundaberg Base Hospital and the Friendlies Hospital. The unit boasts 2 built in bedrooms with ceiling fans and security screens, open plan kitchen living area with split system and security screens, private fenced courtyard, perfect for relaxing after a days work. This unit is very user friendly with tiled flooring throughout and carport parking conveniently located at front of complex. This unit wont last long so please make contact with our office to arrange an application form or to view the unit.