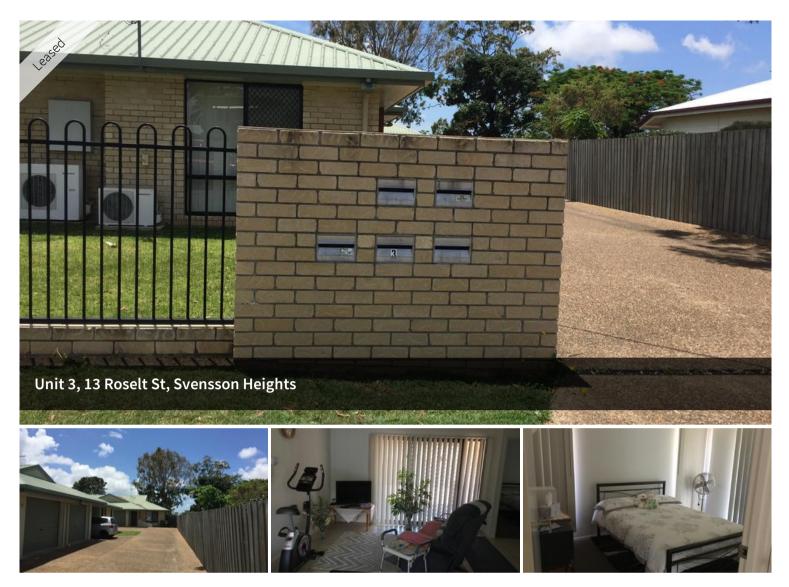

## SECURE 2 BEDROOM UNIT CLOSE TO ALL FACILITIES

This unit has 2 built in carpeted bedrooms with ceiling fans and security screens, tiled open plan a/c living areas and private courtyard. The grounds are maintained by a contractor for tenant convenience.