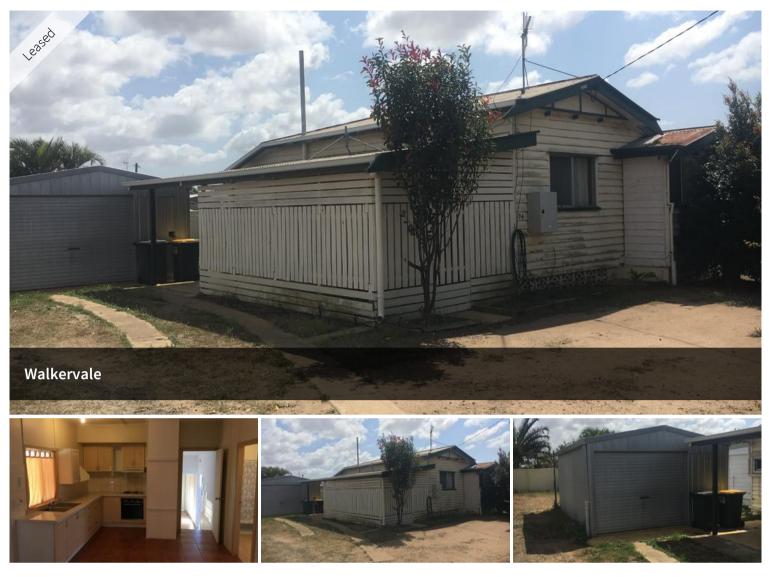

## 2 BEDROOM HOME CLOSE TO ALL AMMENTIES

This home is centrally located walking distance to a local primary school, short distance from high school and local shops. This home has 2 bedrooms, open plan kitchen dining lounge area, large outdoor area and lock up garage.

🛏 2 🔊 1 🛱 1

| Price         | 260    |
|---------------|--------|
| Property Type | rental |
| Property ID   | 482    |