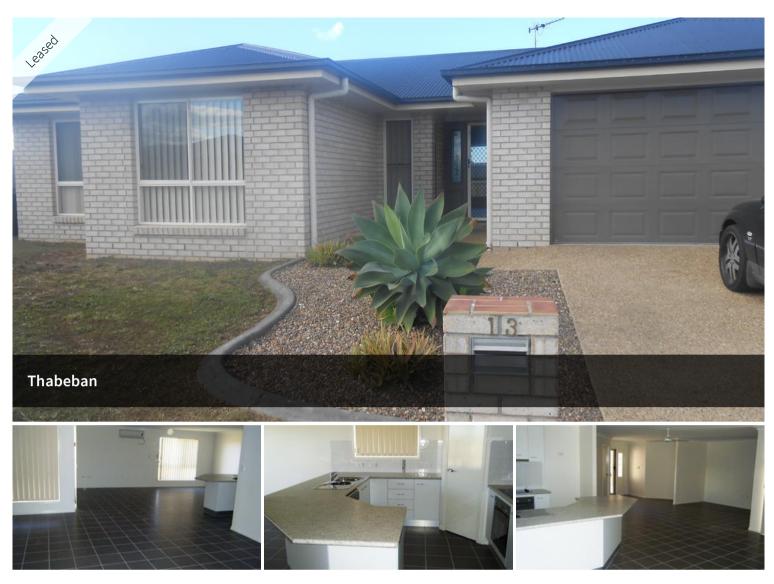

## LARGE 4 BEDROOM FAMILY HOME IN MAYFAIR ESTATE

This four bedroom lowset brick home is situated in a quiet cul de sac in Mayfair Estate in Thabeban. It consists of a huge open plan tiled family/dining/kitchen area as well as a covered outdoor entertainment area. There are four carpeted bedrooms the main bedroom features a walk in robe and ensuite while the other three bedrooms all have built in robes. Blinds, screens and ceiling fans throughout as well as a large reverse cycle air conditioner in the living area. This home has a huge fully fenced backyard as well as a double lock up garage. Please contact our office for further information.

## 🚔 4 🔊 2 🛱 2

| Price         | 350    |
|---------------|--------|
| Property Type | rental |
| Property ID   | 471    |