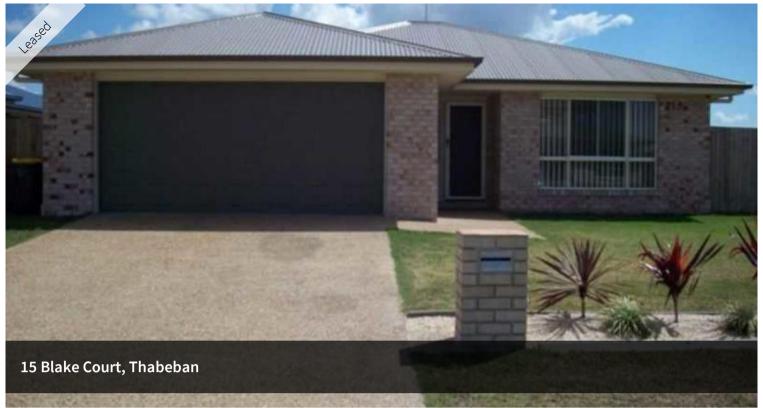

## FOUR BEDROOM FAMILY HOME IN MAYFAIR ESTATE

This four bedroom low-set brick home has a separate carpeted lounge room, large open plan tiled dining/family room with modern kitchen finished in neutral colours to compliment your furnishings. The kitchen has lots of cupboard space, stainless steel dishwasher & wall oven, electric ceramic stove top and double stainless steel sink. Also features a split system reverse cycle air conditioner. Opening out from the open plan living is an undercover entertaining area with ceiling fan for cool outdoor living. The main bedroom features an ensuite and walk in robe with built in robes in the other three bedrooms. Big internal laundry with storage cupboards which opens onto a private paved patio area to hang your clothes. Ceiling fans, vertical blinds and screens throughout. Also includes an attached remote double lock up garage. This property is fully fenced with double access gates for access to the backyard. Situated in a quiet estate and only a short drive to town, close to schools, shops, child care and bus. Pets are subject to application.