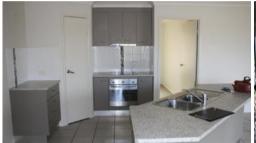

## FOUR BEDROOM FAMILY HOME IN MAYFAIR ESTATE

This four bedroom low-set brick home has a separate carpeted lounge room, large open plan tiled dining/family room with modern kitchen finished in neutral colours to compliment your furnishings. The kitchen has lots of cupboard space, stainless steel dishwasher & wall oven, electric ceramic stove top and double stainless steel sink. Also features a split system reverse cycle air conditioner. Opening out from the open plan living is an undercover entertaining area with ceiling fan for cool outdoor living. The main bedroom features an ensuite and walk in robe with built in robes in the other three bedrooms. Big internal laundry with storage cupboards which opens onto a private paved patio area to hang your clothes. Ceiling fans, vertical blinds and screens throughout. Also includes an attached remote double lock up garage. This property is fully fenced with double access gates for access to the backyard. Situated in a quiet estate and only a short drive to town, close to schools, shops, child care and bus. Pets are subject to application.