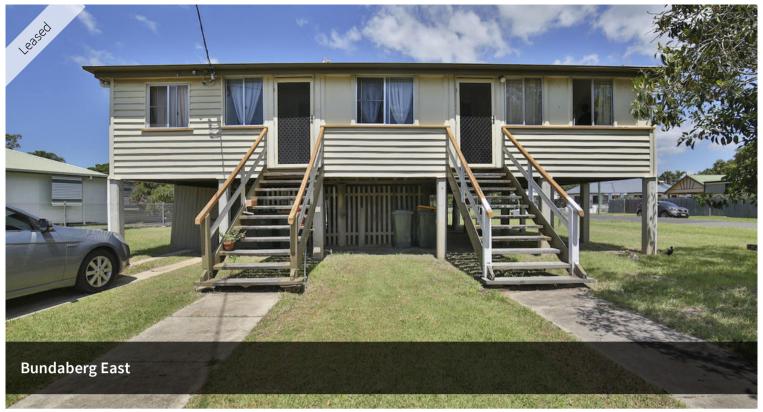

## SPACIOUS UNIT CLOSE TO ALL FACILITIES

This spacious bedroom boasts 2 carpeted bedrooms, main with built in robe, functional kitchen, long carpeted living area that has plenty of windows to let in the natural light and breeze. This unit is perfectly located walking distance to local leagues club, schools, shops, East End Hotel, parks and much more. All yard maintenance is included in the rent.

This unit wont last long call our office today to make a time to view.

The above information provided has been furnished to us by the vendor/s. We have not verified whether or not that information is accurate and do not have any belief in one way or the other in its accuracy. We do not accept any responsibility to any person for its accuracy and do no more than pass it on. All interested parties should make and rely upon their own inquiries in order to determine whether or not this information is in fact accurate.