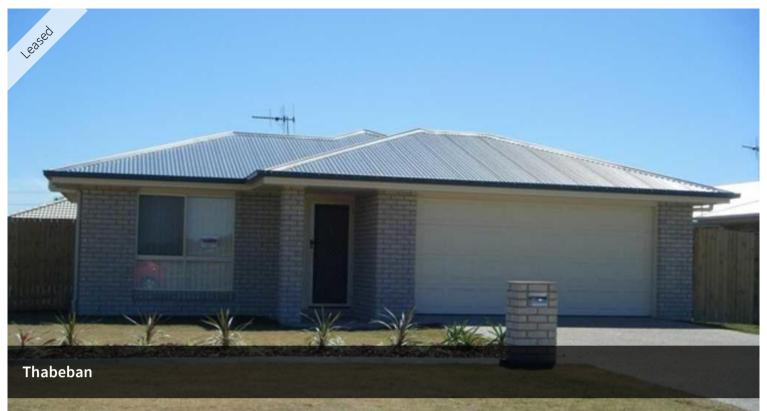

## SPACIOUS 4 BEDROOM HOME IN THABEBAN

This lowset brick home is situated at Thabeban and consists of four bedrooms - main with walk in robe and ensuite and the other three bedrooms all have built in robes. There is a separate tiled lounge room as well as an open plan family, dining and kitchen area. The kitchen is complete with dishwasher and stainless steel appliances. There are ceiling fans, screens and vertical blinds throughout as well as a reverse cycle air conditioner. The backyard is fully fenced and there is a covered outdoor entertainment area. An attached remote double lock up garage completes the picture. Pets are subject to application.