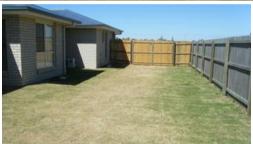

## SPACIOUS 4 BEDROOM HOME IN THABEBAN

This lowset brick home is situated at Thabeban and consists of four bedrooms - main with walk in robe and ensuite and the other three bedrooms all have built in robes. There is a separate tiled lounge room as well as an open plan family, dining and kitchen area. The kitchen is complete with dishwasher and stainless steel appliances. There are ceiling fans, screens and vertical blinds throughout as well as a reverse cycle air conditioner. The backyard is fully fenced and there is a covered outdoor entertainment area. An attached remote double lock up garage completes the picture. Pets are subject to application.