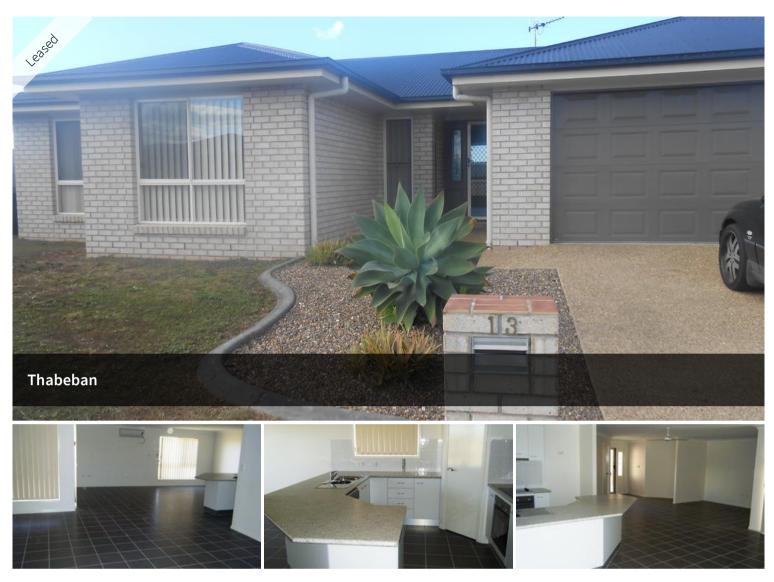

## LARGE 4 BEDROOM FAMILY HOME IN MAYFAIR ESTATE

This four bedroom lowset brick home is situated in a quiet cul de sac in Mayfair Estate in Thabeban. It consists of a huge open plan tiled family/dining/kitchen area as well as a covered outdoor entertainment area. There are four carpeted bedrooms the main bedroom features a walk in robe and ensuite while the other three bedrooms all have built in robes. Blinds, screens and ceiling fans throughout as well as a large reverse cycle air conditioner in the living area. This home has a huge fully fenced backyard as well as a double lock up garage. Please contact our office for further information.

## 🚔 4 🔊 2 🛱 2

| Price         | 350    |
|---------------|--------|
| Property Type | rental |
| Property ID   | 127    |